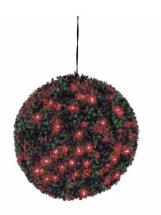

### Boxwood ball with red LEDs, 40cm

Beautiful, decorative indeciduous polyethylene box tree ball with LEDs

Art. No.: 82606953 GTIN: 4026397366457

### Boxwood ball with red LEDs, 40cm

Beautiful, decorative indeciduous polyethylene box tree ball with LEDs

#### Features:

- Extravagant decoration, ideal for home and garden
- 200 long-life LEDs (available in different colors)
- Ready for connection with outdoor power cord (IP44)