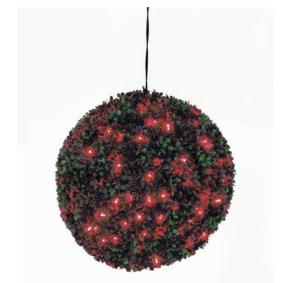

## **EUROPALMS Boxwood ball with red LEDs, 40cm**

Beautiful, decorative indeciduous polyethylene box tree ball with LEDs

**Art. No.: 82606953** GTIN: 4026397366457

#### Features:

- Extravagant decoration, ideal for home and garden
- 200 long-life LEDs (available in different colors)
- Ready for connection with outdoor power cord (IP44)

### **Technical specifications:**

| Power supply:        | 230 V AC, 50 Hz                              |
|----------------------|----------------------------------------------|
| Power consumption:   | 5,00 W                                       |
| IP classification:   | IP44                                         |
| Standing/fixation:   | Loop (rope)                                  |
| Dimensions:          | Height: 40 cm                                |
|                      | Diameter: Ø 40 cm                            |
| Weight:              | 1,90 kg                                      |
| Protection grade:    | IP44                                         |
| LED number:          | 200                                          |
| Dimensions (LxH):    | approx. 400 x 400 mm                         |
| Legal specifications |                                              |
| Special product:     | Not designed for household room illumination |
| Intended use:        | Show effect lighting                         |