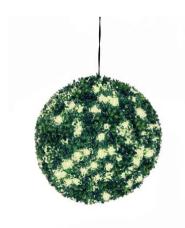

## Boxwood ball with warm-white LEDs, 40cm

Beautiful, decorative indeciduous polyethylene box tree ball with LEDs

**Art. No.: 82606952** GTIN: 4026397366440

# Boxwood ball with warm-white LEDs, 40cm

Beautiful, decorative indeciduous polyethylene box tree ball with LEDs

**Art. No.: 82606952** GTIN: 4026397366440

#### Features:

- Extravagant decoration, ideal for home and garden
- 200 long-life LEDs (available in different colors)
- Ready for connection with outdoor power cord (IP44)
- Suitable for outdoor use IP44
- With greencolored lifelike leaves