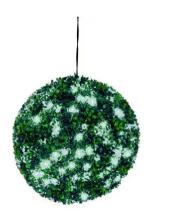

## Boxwood ball with white LEDs, artificial, 40cm

Beautiful, decorative indeciduous polyethylene box tree ball with LEDs

#### Features:

- Extravagant decoration, ideal for home and garden
- 200 long-life LEDs (available in different colors)
- Ready for connection with outdoor power cord (IP44)
- 200 powerful LEDs cold white (CW)
- Control via plug and play
- White glowing
- Suitable for outdoor use IP44
- With greencolored lifelike leaves