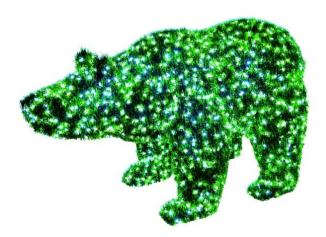

### Boxwood bear, standing, with LEDs

Decorative indeciduous polyethylene box tree bear with LEDs

Art. No.: 82606950 GTIN: 4026397357028

## Boxwood bear, standing, with LEDs

Decorative indeciduous polyethylene box tree bear with LEDs

#### Features:

- Extravagant decoration ideal for home and garden
- 2000 long-life LEDs
- Ready for connection with outdoor power cord (IP44)
- Suitable for outdoor use IP44