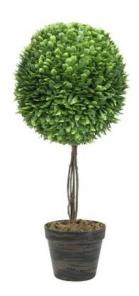

### **EUROPALMS Boxwood tree, 60cm**

Lifelike classy boxwood with trunk of natural material

**Art. No.: 82606947** GTIN: 4026397482270

#### Features:

- Steel tube and natural rattan material
- 80 plastic leaves
- Cemented
- Height: 60 cm
- Suitable for outdoor use
- With approx. 80 greencolored lifelike leaves

#### **Technical specifications:**

| Standing/fixation: | Design planter                     |
|--------------------|------------------------------------|
| Foliage:           | Approx. 80 leaves                  |
|                    | Material: plastic                  |
| Decor style:       | Mediterranean flair; modern living |
| Dimensions:        | Height: 60 cm                      |