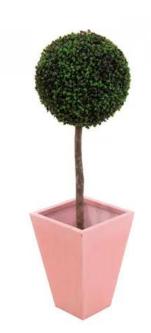

# EUROPALMS Boxwood tree, artificial, 110cm, d=60cm

Lifelike classy boxwood in a bright and lucious green

**Art. No.: 82606946** GTIN: 4026397353365

#### Features:

- Natural trunk
- The article is delivered ready to stand
- Suitable for outdoor use
- With greencolored lifelike leaves

### **Technical specifications:**

| Trunk:             | 1 x natural trunk            |
|--------------------|------------------------------|
| Standing/fixation: | Gardening pot                |
| Foliage:           | Material: PE ND polyethylene |
| Decor style:       | Modern living; beer and wine |
| Dimensions:        | Height: 110 cm               |
|                    | Diameter: Ø 60 cm            |
| Weight:            | 9,85 kg                      |