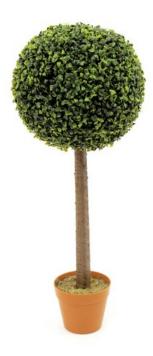

### EUROPALMS Boxwood tree for outdoor use 80cm

Lifelike classy boxwood in a bright and lucious green

#### Features:

- Classy lifelike imitation
- Ball in deep green
- Suitable for outdoor use
- Cemented
- Height: 60 cm
- Diameter: 30 cm
- Suitable for outdoor use

### **Technical specifications:**

| Standing/fixation: | Gardening pot |
|--------------------|---------------|
| Dimensions:        | Height: 60 cm |