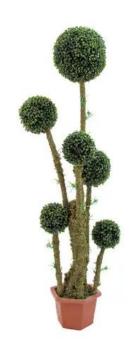

### EUROPALMS Box ball tree, artificial, 163cm

Classy artificial plant for the highest demands

Art. No.: 82606940

GTIN: 4026397365580

#### Features:

- Natural trunk overgrown with moss
- The article is delivered ready to stand
- Suitable for outdoor use
- With greencolored lifelike leaves

## Technical specifications:

| Trunk:             | 6 x natural trunk overgrown with moss |
|--------------------|---------------------------------------|
| Standing/fixation: | Design planter                        |
| Foliage:           | Material: PE ND polyethylene          |
| Decor style:       | Mediterranean flair; modern living    |
| Dimensions:        | Height: 163 cm                        |
| Weight:            | 10,15 kg                              |