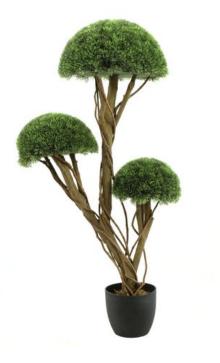

## EUROPALMS Grass half ball tree, 126cm

Classy artificial plant for the highest demands

Art. No.: 82606939 GTIN: 4026397365597

#### Features:

- Strong natural trunk with branches and real lianas
- Grass half balls in deep green
- Modern head shape
- Material: polymer blend
- In decorative pot
- Height: 126 cm
- Suitable for outdoor use