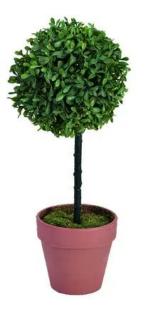

# EUROPALMS

EUROPALMS Grass ball tree, artificial, PE, 39cm

Small, lifelike grass ball tree

Art. No.: 82606938 GTIN: 4026397495775

#### Features:

- Artificial trunk
- The article is delivered ready to stand
- Suitable for outdoor use
- With greencolored lifelike leaves

## **Technical specifications:**

| Trunk:             | 1 x artificial trunk                              |
|--------------------|---------------------------------------------------|
| Standing/fixation: | Gardening pot                                     |
| Foliage:           | Material: PE ND polyethylene                      |
| Decor style:       | Mediterranean flair; modern living; beer and wine |
| Dimensions:        | Height: 39 cm<br>Diameter: Ø 15,5 cm              |
| Weight:            | 0,51 kg                                           |