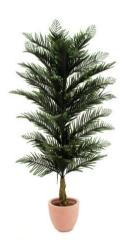

### Pine Tree, artificial, 150cm

Pine tree made of plastic

## Pine Tree, artificial, 150cm

Pine tree made of plastic

#### Features:

- Especially suited for the entrance area
- Ultramodern design plant
- Cemented
- Height: 150 cm
- Artificial trunk
- Suitable for outdoor use
- With dark greencolored lifelike leaves