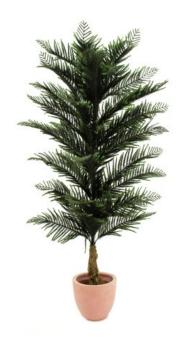

# EUROPALMS Pine Tree, artificial, 150cm

Pine tree made of plastic

Art. No.: 82606836 GTIN: 4026397209730

#### Features:

- Especially suited for the entrance area
- Ultramodern design plant
- Cemented
- Height: 150 cm
- Artificial trunk
- Suitable for outdoor use
- With dark greencolored lifelike leaves

## **Technical specifications:**

| 1 x Artificial trunk |
|----------------------|
| Gardening pot        |
| Mediterranean flair  |
| Height: 1,5 m        |
| 7,74 kg              |
|                      |