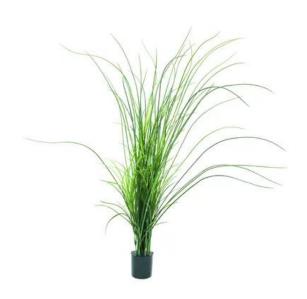

## EUROPALMS Reed (grass), artificial, 145cm

Reed plant with many stems

Art. No.: 82600229

**List price: 106.98 €** 

incl. 19% VAT.

## Features:

- The article is delivered ready to stand
- Suitable for outdoor use
- With greencolored lifelike leaves

## **Technical specifications:**

| Standing/fixation: | Gardening pot      |
|--------------------|--------------------|
| Material:          | PE ND polyethylene |
| Color:             | Green              |
| Decor style:       | Woods and meadows  |
| Dimensions:        | Height: 145 cm     |
| Weight:            | 3,00 kg            |