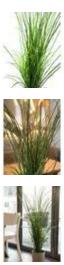

## EUROPALMS Reed (grass), artificial, 145cm

Reed plant with many stems

Art. No.: 82600229

**List price: 106.98 €** 

incl. 19% VAT.

## Features:

- The article is delivered ready to stand
- Suitable for outdoor use
- With greencolored lifelike leaves

## **Technical specifications:**

| Standing/fixation: | Gardening pot      |
|--------------------|--------------------|
| Material:          | PE ND polyethylene |
| Color:             | Green              |
| Decor style:       | Woods and meadows  |
| Dimensions:        | Height: 145 cm     |
| Weight:            | 3,00 kg            |