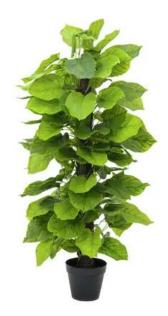

## **EUROPALMS Pothos plant, artificial, 125cm**

Evergreen pothos for room decoration

Art. No.: 82600228

#### Features:

- Falls in shape by itself
- The article is delivered ready to stand
- Suitable for outdoor use
- With greencolored lifelike leaves

### Technical specifications:

| Setup:             | Falls in shape by itself     |
|--------------------|------------------------------|
| Standing/fixation: | Gardening pot                |
| Color:             | Green                        |
| Foliage:           | Material: PE ND polyethylene |
| Decor style:       | Tropics; houseplant          |
| Dimensions:        | Height: 125 cm               |
| Weight:            | 4,30 kg                      |