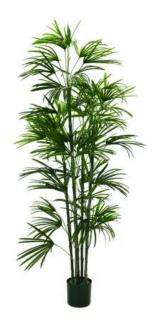

## EUROPALMS Fan palm seedling, artificial plant, 150cm

Fan palm seedling suited for outdoors

**Art. No.: 82600226** GTIN: 4026397519303

#### Features:

- Artificial trunk
- 5-fold branched
- The article is delivered ready to stand
- Suitable for outdoor use
- With greencolored lifelike leaves

### **Technical specifications:**

| Trunk:             | Artificial trunk 5-fold branched |
|--------------------|----------------------------------|
| Standing/fixation: | Gardening pot                    |
| Color:             | Green                            |
| Foliage:           | Material: PE ND polyethylene     |
| Decor style:       | Tropics; houseplant              |
| Dimensions:        | Height: 150 cm                   |
| Weight:            | 5,40 kg                          |