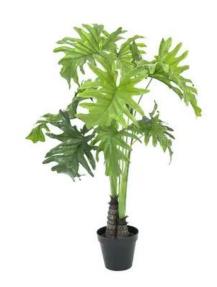

# **EUROPALMS Split Philo Plant, artificial, 90cm**

Split philodendron plant suited for outdoors

Art. No.: 82600224 GTIN: 4026397519242

### Features:

- 2 root tubers
- 12 leaves made of plastic
- Suited for outdoor use
- In black pot
- Artificial trunk
- The article is delivered ready to stand
- Suitable for outdoor use
- With approx. 12 greencolored lifelike leaves

## **Technical specifications:**

| Trunk:             | 3 x artificial trunk                              |
|--------------------|---------------------------------------------------|
| Standing/fixation: | Gardening pot                                     |
| Color:             | Green                                             |
| Foliage:           | Approx. 12 leaves<br>Material: PE ND polyethylene |
| Decor style:       | Tropics; houseplant                               |
| Dimensions:        | Height: 90 cm                                     |
| Weight:            | 1,80 kg                                           |