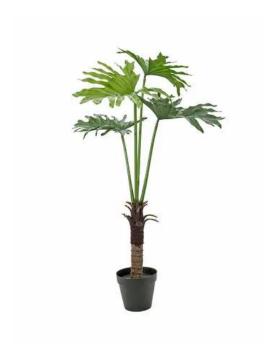

## **EUROPALMS Split Philo Plant, artificial, 120cm**

Split philodendron plant

Art. No.: 82600222

GTIN: 4026397519204

**List price: 105.91 €** 

incl. 19% VAT.

## Features:

- Artificial trunk
- The article is delivered ready to stand
- Suitable for outdoor use
- With approx. 4 greencolored lifelike leaves

## **Technical specifications:**

| Trunk:             | 1 x artificial trunk                           |
|--------------------|------------------------------------------------|
| Standing/fixation: | Gardening pot                                  |
| Color:             | Green                                          |
| Foliage:           | Approx. 4 leaves  Material: PE ND polyethylene |
| Decor style:       | Tropics; houseplant                            |
| Dimensions:        | Height: 120 cm                                 |
| Weight:            | 3 kg                                           |