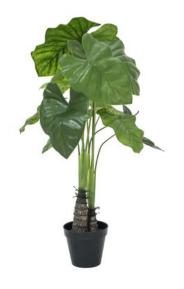

## EUROPALMS Caladium plant, artificial, 90cm

Caladium plant suited for outdoors

Art. No.: 82600221 GTIN: 4026397519167

#### Features:

- 2 root tubers
- 12 leaves made of plastic
- Suited for outdoor use
- In black pot
- Artificial trunk
- The article is delivered Ready to stand
- Suitable for outdoor use
- With approx. 12 greencolored lifelike leaves

### **Technical specifications:**

| Trunk:             | 2 x Artificial trunk                              |
|--------------------|---------------------------------------------------|
| Standing/fixation: | Gardening pot                                     |
| Color:             | Green                                             |
| Foliage:           | Approx. 12 leaves<br>Material: PE ND polyethylene |
| Decor style:       | Tropics; Houseplant                               |
| Dimensions:        | Height: 90 cm                                     |
| Weight:            | 1,60 kg                                           |