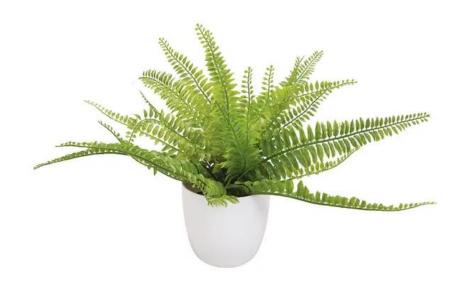

## EUROPALMS Fern bush in pot, artificial plant, 26 leaves, 27cm

Fern bush

Art. No.: 82600218

#### Features:

- Voluminous shape
- Suitable for outdoor use
- With approx. 26 greencolored lifelike leaves

### **Technical specifications:**

| Setup:             | Voluminous shape                       |
|--------------------|----------------------------------------|
| Standing/fixation: | Design planter                         |
| Foliage:           | Approx. 26 leaves<br>Material: plastic |
| Decor style:       | Woods and meadows; houseplant          |
| Dimensions:        | Height: 27 cm                          |
| Weight:            | 0,45 kg                                |