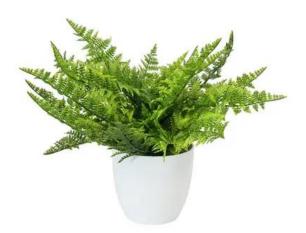

## EUROPALMS Fern bush in pot, artificial plant , 22 leaves, 33cm

Fern bush

Art. No.: 82600216 GTIN: 4026397517071

#### Features:

- Overhanging shape
- 22 fern leaves
- In white pot
- The article is delivered ready to stand
- Suitable for outdoor use
- With approx. 22 greencolored lifelike leaves

#### **Technical specifications:**

| Standing/fixation: | Design planter                                    |
|--------------------|---------------------------------------------------|
| Color:             | Green                                             |
| Foliage:           | Approx. 22 leaves<br>Material: PE ND polyethylene |
| Decor style:       | Woods and meadows; houseplant                     |
| Dimensions:        | Height: 33 cm                                     |
| Weight:            | 0,47 kg                                           |