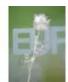

## EUROPALMS Crystal rose, clear, artificial flower, 81cm 12x

Classy, versatile year-round decoration

Art. No.: 82600210

GTIN: 4026397436679

**List price: 117.81 €** 

incl. 19% VAT.

## Features:

- Bendable
- Suitable for outdoor use
- clearcolored beautifully flowers
- Ideal for arrangements

## **Technical specifications:**

| Setup:             | Bendable                      |
|--------------------|-------------------------------|
| Standing/fixation: | Without                       |
| Material:          | PE ND polyethylene            |
| Color:             | Clear                         |
| Flowers:           | Color: clear<br>P(material: ) |
| Season:            | Summer                        |
| Dimensions:        | Length: 81 cm                 |
| Weight:            | 1,54 kg                       |