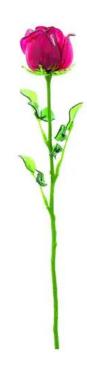

## EUROPALMS Crystal rose, burgundy, artificial flower, 81cm 12x

Classy, versatile year-round decoration

Art. No.: 82600209

GTIN: 4026397436655

**List price: 117.81 €** 

incl. 19% VAT.

## Features:

- Bendable
- Suitable for outdoor use
- wine redcolored beautifully flowers
- Ideal for arrangements

## **Technical specifications:**

| Setup:             | Bendable                         |
|--------------------|----------------------------------|
| Standing/fixation: | Without                          |
| Material:          | PE ND polyethylene               |
| Color:             | Wine red                         |
| Flowers:           | Color: wine red<br>P(material: ) |
| Season:            | Summer                           |
| Dimensions:        | Length: 81 cm                    |
| Weight:            | 1,44 kg                          |