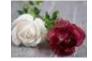

## EUROPALMS Crystal rose, white, artificial flower, 81cm 12x

Classy, versatile year-round decoration

Art. No.: 82600208

GTIN: 4026397436631

**List price: 117.81 €** 

incl. 19% VAT.

## Features:

- Bendable
- Suitable for outdoor use
- whitecolored beautifully flowers
- Ideal for arrangements

## **Technical specifications:**

| Setup:             | Bendable                   |
|--------------------|----------------------------|
| Standing/fixation: | Without                    |
| Material:          | PE ND polyethylene         |
| Color:             | White                      |
| Flowers:           | Color: white P(material: ) |
| Season:            | Summer                     |
| Dimensions:        | Length: 81 cm              |
| Weight:            | 1,43 kg                    |