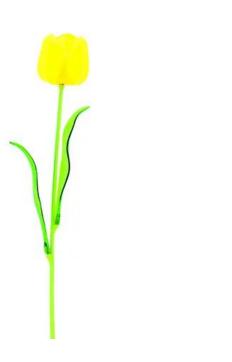

## EUROPALMS Crystal tulip, yellow, artificial flower, 61cm 12x

Classy, versatile year-round decoration

Art. No.: 82600207

GTIN: 4026397436617

**List price: 70.21 €** 

incl. 19% VAT.

## Features:

- Bendable
- Suitable for outdoor use
- yellowcolored beautifully flowers
- Ideal for arrangements

## **Technical specifications:**

| Standing/fixation: | Without                        |
|--------------------|--------------------------------|
| Setup:             | Bendable                       |
| Material:          | PE ND polyethylene             |
| Color:             | Yellow                         |
| Flowers:           | Color: yellow<br>P(material: ) |
| Season:            | Spring                         |
| Dimensions:        | Length: 61 cm                  |
| Weight:            | 0,92 kg                        |