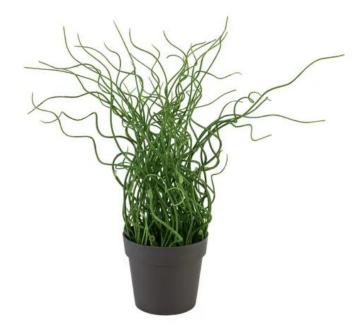

# EUROPALMS Corkscrew grass in brown pot, PE, artificial plant, 38cm

Corkscrew grass for table and bar decoration

Art. No.: 82600181

GTIN: 4026397587593

#### Features:

- In brown decoration pot
- Ready to place it where you want
- Material: PE
- The article is delivered ready to stand
- Suitable for outdoor use
- With greencolored lifelike leaves

## **Technical specifications:**

| Standing/fixation: | Gardening pot                 |
|--------------------|-------------------------------|
| Material:          | PE ND polyethylene            |
| Color:             | Green                         |
| Decor style:       | Woods and meadows; houseplant |
| Dimensions:        | Height: 38 cm                 |
| Weight:            | 0,19 kg                       |