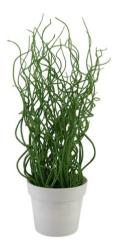

## Corkscrew grass in white pot, PE, artificial plant, 38cm

Corkscrew grass for table and bar decoration

# Corkscrew grass in white pot, PE, artificial plant, 38cm

Corkscrew grass for table and bar decoration

### Features:

- Deep green blades of grass
- In white decoration pot
- Ready to place it where you want
- Height: 38 cm
- Material: PE
- The article is delivered Ready to stand
- With greencolored lifelike leaves