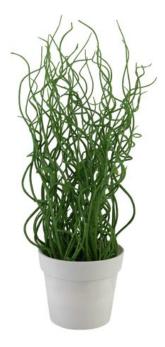

## EUROPALMS Corkscrew grass in white pot, PE, artificial plant, 38cm

Corkscrew grass for table and bar decoration

Art. No.: 82600180

GTIN: 4026397587579

#### Features:

- Deep green blades of grass
- In white decoration pot
- Ready to place it where you want
- Height: 38 cm
- Material: PE
- The article is delivered Ready to stand
- With greencolored lifelike leaves

### **Technical specifications:**

| Standing/fixation: | Design planter                |
|--------------------|-------------------------------|
| Foliage:           | Material: PE ND polyethylene  |
| Decor style:       | Woods and meadows; Houseplant |
| Dimensions:        | Height: 38 cm                 |
| Weight:            | 210 g                         |