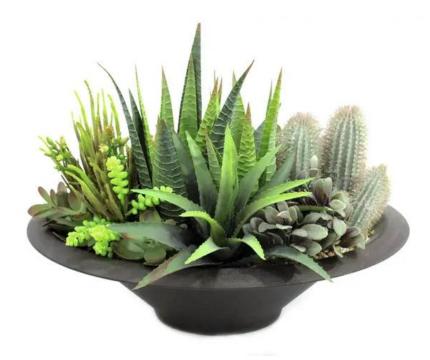

## **EUROPALMS Mixed succulent bush, artificial plant, 38cm**

Succulent mix

**Art. No.: 82600173** GTIN: 4026397408058

#### Features:

- Aesthetically designed combination
- No risk of injury
- Polymer blend
- 104 leaves
- In decorative pot
- Height: 38 cm
- Suitable for outdoor use
- With approx. 104 lifelike leaves

### **Technical specifications:**

| Standing/fixation: | Design planter               |
|--------------------|------------------------------|
| Color:             | Green                        |
| Foliage:           | Approx. 104 leaves           |
| Decor style:       | Desert landscape; houseplant |
| Dimensions:        | Height: 48 cm                |
| Weight:            | 2,65 kg                      |