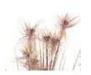

## **Description:**

Are you looking for an attractive eye-catcher for your home or business premises? Then the artificial Sunny grass from Europalms is the ideal decorative element.

The extravagant perennial has a total height of about 120 cm and consists of flower stems of different heights, whose spidery inflorescence in various shades of pink immediately catches the eye. These are enclosed by lushly arranged tufts of grass made of plastic, which already fall into shape by themselves when the artificial plant is set up.

### Features:

- Falls in shape by itself
- The article is delivered ready to stand
- With greencolored lifelike leaves
- approx. 10 light rosecolored beautifully flowers