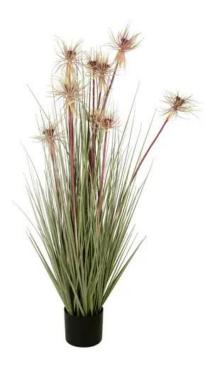

# EUROPALMS Sunny grass, artificial plant, 120 cm

Flowering ornamental grass in decorative pot

## **Description:**

Are you looking for an attractive eye-catcher for your home or business premises? Then the artificial Sunny grass from Europalms is the ideal decorative element.

The extravagant perennial has a total height of about 120 cm and consists of flower stems of different heights, whose spidery inflorescence in various shades of pink immediately catches the eye. These are enclosed by lushly arranged tufts of grass made of plastic, which already fall into shape by themselves when the artificial plant is set up.

### Features:

- Falls in shape by itself
- The article is delivered ready to stand
- With greencolored lifelike leaves
- approx. 10 light rosecolored beautifully flowers

### **Technical specifications:**

| Setup:             | Falls in shape by itself        |
|--------------------|---------------------------------|
| Standing/fixation: | Gardening pot covered with moss |
| Color:             | Green                           |
| Foliage:           | Material: plastic               |
| Flowers:           | Pieces: approx. 10 pc/pcs       |