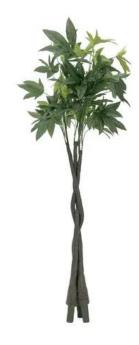

## **EUROPALMS Pachira ball tree, artificial plant, 160cm**

Three pachira stems with leaves

**Art. No.: 82600165** GTIN: 4026397578560

**List price: 117.81 €** 

incl. 19% VAT.

## Features:

- Artificial trunk
- The article is delivered dismantled
- With approx. 300 greencolored lifelike leaves

## **Technical specifications:**

| Trunk:             | 3 x artificial trunk                    |
|--------------------|-----------------------------------------|
| Standing/fixation: | Without                                 |
| Color:             | Green                                   |
| Foliage:           | Approx. 300 leaves<br>Material: textile |
| Decor style:       | Tropics; houseplant                     |
| Dimensions:        | Height: 160 cm                          |
| Weight:            | 1,85 kg                                 |