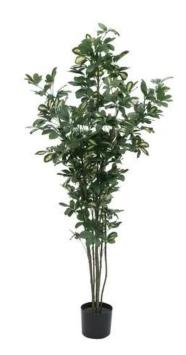

# **EUROPALMS Schefflera, artificial, 150cm**

Solitary plant

**Art. No.: 82600159** GTIN: 4026397462173

#### Features:

- Cemented
- Artificial trunk
- 5-fold branched
- The article is delivered ready to stand
- With approx. 1058 green/whitecolored lifelike leaves

## **Technical specifications:**

| Artificial trunk    |
|---------------------|
| 5-fold branched     |
| Gardening pot       |
| Yellow              |
| Approx. 1058 leaves |
| Material: textile   |
| Tropics; houseplant |
| Height: 150 cm      |
| 3,85 kg             |
|                     |