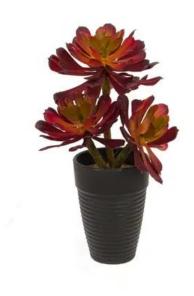

# EUROPALMS Succelent Aeonium plant, artificial, dark-red, 28cm

Succulent aeonium plant perfect as table decoration

Art. No.: 82600158

GTIN: 4026397407952

### Features:

- 3 big flowers in red
- Polymer blend
- In decorative pot
- Height: 28 cm
- Suitable for outdoor use

### **Technical specifications:**

| Standing/fixation: | Design planter   |
|--------------------|------------------|
| Color:             | Bordeaux         |
| Decor style:       | Desert landscape |
| Dimensions:        | Height: 28 cm    |
| Weight:            | 0,43 kg          |