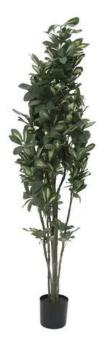

### EUROPALMS Schefflera, artificial,120cm

Solitary plant

Art. No.: 82600157 GTIN: 4026397462159

#### Features:

- Artificial trunk
- The article is delivered ready to stand
- With approx. 786 green/whitecolored lifelike leaves

#### **Technical specifications:**

| Trunk:             | 5 x artificial trunk                    |
|--------------------|-----------------------------------------|
| Standing/fixation: | Gardening pot                           |
| Color:             | Green/white                             |
| Foliage:           | Approx. 786 leaves<br>Material: textile |
| Decor style:       | Tropics; houseplant                     |
| Dimensions:        | Height: 120 cm                          |
| Weight:            | 1,80 kg                                 |