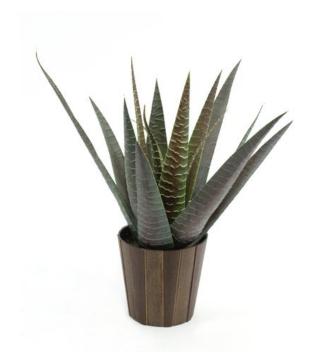

## **EUROPALMS Agave plant, green-white, 36cm**

Agave with pot

**Art. No.: 82600155** GTIN: 4026397407938

#### Features:

- Naturally structured form with succulent leaves
- Material: polymer blend
- 15 leaves
- In decorative pot
- Height: 36 cm
- Suitable for outdoor use
- With approx. 15 lifelike leaves