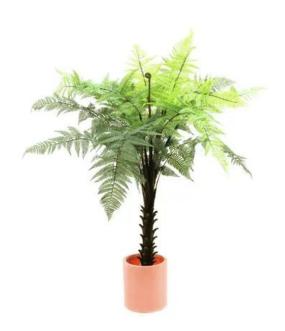

# **EUROPALMS Woodwardia tree, artificial, 180cm**

Woodwardia tree for tropical decorations

**Art. No.: 82600152** GTIN: 4026397407914

#### Features:

- Strong and furry trunk
- Artificial trunk
- The article is delivered ready to stand
- Suitable for outdoor use
- With approx. 324 greencolored lifelike leaves

### **Technical specifications:**

| Trunk:             | 1 x artificial trunk                            |
|--------------------|-------------------------------------------------|
| Standing/fixation: | Gardening pot                                   |
| Color:             | Green                                           |
| Foliage:           | Approx. 324 leaves Material: PE ND polyethylene |
| Decor style:       | Tropics; houseplant                             |
| Dimensions:        | Height: 180 cm                                  |
| Weight:            | 6,70 kg                                         |