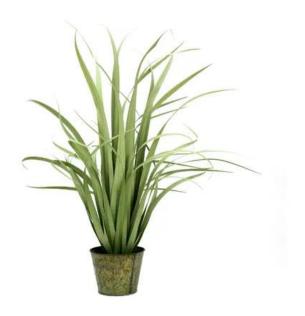

# EUROPALMS Yucca bush, small leaves, artificial, 80cm

Dense yucca shrub

Art. No.: 82600148

#### Features:

- In a decorative metal pot
- With approx. 45 greencolored lifelike leaves

## **Technical specifications:**

| Standing/fixation: | Design planter                                    |
|--------------------|---------------------------------------------------|
| Color:             | Green                                             |
| Foliage:           | Approx. 45 leaves<br>Material: PE ND polyethylene |
| Decor style:       | Mediterranean flair                               |
| Season:            | Spring                                            |
| Dimensions:        | Height: 80 cm                                     |
| Weight:            | 0,86 kg                                           |