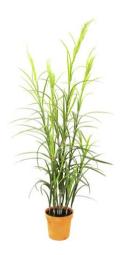

## Corn plant, 180cm

Exceptionally good imitation for the highest demands

### Corn plant, 180cm

Exceptionally good imitation for the highest demands

#### Features:

- Great imitation
- Haulm and ear are naturally structured
- Falls into place naturally
- Material: polymer blend
- 146 leaves
- In decorative pot
- Height: 180 cm
- Suitable for outdoor use
- With approx. 146 lifelike leaves