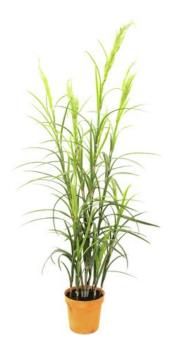

## **EUROPALMS Corn plant, 180cm**

Exceptionally good imitation for the highest demands

**Art. No.: 82600140** GTIN: 4026397407846

#### Features:

- Great imitation
- Haulm and ear are naturally structured
- Falls into place naturally
- Material: polymer blend
- 146 leaves
- In decorative pot
- Height: 180 cm
- Suitable for outdoor use
- With approx. 146 lifelike leaves

### **Technical specifications:**

| Standing/fixation: | Gardening pot      |  |
|--------------------|--------------------|--|
| Foliage:           | Approx. 146 leaves |  |
| Decor style:       | Woods and meadows  |  |
| Dimensions:        | Height: 1,8 m      |  |