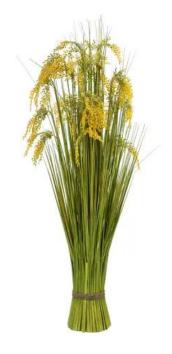

## **EUROPALMS Reed Grass Bunch, artificial, 118cm**

Lifelike reed grass with soft-touch stalks

Art. No.: 82600136

List price: 53.43 €

incl. 19% VAT.

## Features:

- Shapeable
- The article is delivered ready to stand
- Suitable for outdoor use
- With greencolored lifelike leaves
- yellowcolored beautifully flowers
- High quality

## **Technical specifications:**

| Setup:             | Shapeable                      |
|--------------------|--------------------------------|
| Standing/fixation: | Without                        |
| Material:          | EVA soft plast                 |
| Color:             | Green                          |
| Foliage:           | Material: PE ND polyethylene   |
| Flowers:           | Color: yellow<br>P(material: ) |
| Decor style:       | Swamp                          |
| Dimensions:        | Height: 118 cm                 |
| Weight:            | 2,50 kg                        |