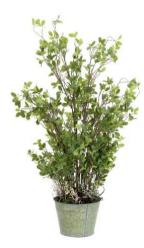

## Evergreen shrub, artificial, 120cm

Evergreen made of high quality PEVA in a decorative pot

#### Art. No.: 82600132

GTIN: 4026397584431

#### Features:

- Height pot: 17.5 cm
- Diameter pot: 25 cm
- Dappled tin pot with colors green and brown
- Falls in shape by itself
- The article is delivered ready to stand
- Suitable for outdoor use
- With greencolored lifelike leaves
- High quality
  - Package contents
- 1 x planter