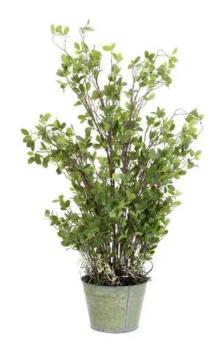

## EUROPALMS Evergreen shrub, artificial, 120cm

Evergreen made of high quality PEVA in a decorative pot

Art. No.: 82600132

GTIN: 4026397584431

### Features:

- Height pot: 17.5 cm
- Diameter pot: 25 cm
- Dappled tin pot with colors green and brown
- Falls in shape by itself
- The article is delivered ready to stand
- Suitable for outdoor use
- With greencolored lifelike leaves
- High quality

## **Technical specifications:**

| Setup:       | Falls in shape by itself      |
|--------------|-------------------------------|
| Color:       | Green                         |
| Foliage:     | Material: EVA soft plast      |
| Decor style: | Woods and meadows; houseplant |
| Dimensions:  | Height: 120 cm                |
| Weight:      | 2,75 kg                       |