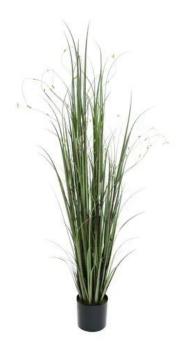

## **EUROPALMS Willow branch grass, artificial, 183cm**

Willow branch grass with pot

Art. No.: 82600129

**List price: 117.81 €** 

incl. 19% VAT.

## Features:

- Falls in shape by itself
- The article is delivered ready to stand
- Suitable for outdoor use
- With dark greencolored lifelike leaves

## **Technical specifications:**

| Setup:       | Falls in shape by itself     |
|--------------|------------------------------|
| Color:       | Green                        |
| Foliage:     | Material: PE ND polyethylene |
| Flowers:     | P(material: )textile         |
| Decor style: | Woods and meadows            |
| Season:      | Summer                       |
| Dimensions:  | Height: 183 cm               |
| Weight:      | 3,40 kg                      |
| Planter      |                              |
| Dimensions:  | Height: 17,5 cm              |
|              | Diameter: Ø 18 cm            |