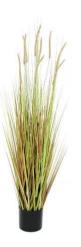

## Fountain grass bush, artificial plant, 120cm

Fountain grass in autumnal colors, in pot

#### Features:

- 9 panicles
- Filigree grasses in sun blanched green and brown colors
- Cemented
- Falls in shape by itself
- The article is delivered ready to stand
- Suitable for outdoor use
- With greencolored lifelike leaves
- approx. 9 light browncolored beautifully flowers