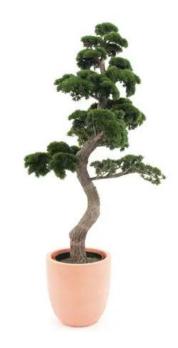

## **EUROPALMS Pine Bonsai, artificial plant, 168cm**

Classy artificial plant for the highest demands

Art. No.: 82600119

#### Features:

- Artificial trunk with beautiful pine-tree crowns
- Suitable for outdoor use
- Material: polymer blend
- In decorative pot
- Artificial trunk with branches
- The article is delivered ready to stand
- Suitable for outdoor use
- With greencolored lifelike leaves
- High quality

### **Technical specifications:**

| 1 x artificial trunk with branches             |
|------------------------------------------------|
| Gardening pot                                  |
| PE ND polyethylene                             |
| Mediterranean flair; modern living; houseplant |
| Height: 168 cm                                 |
| 10,10 kg                                       |
|                                                |