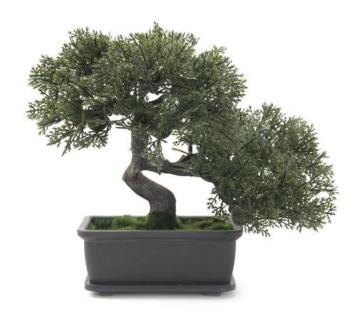

# **EUROPALMS Bonsai, artificial plant, 21cm**

Bonsai tree, ideal as table decoration

**Art. No.: 82600111** GTIN: 4026397495706

#### Features:

- Elegant artifical trunk with knurls
- Naturally structured bonsai form
- Material: plastic
- Filigree crown
- In decorative pot
- Height: 21 cm
- Artificial trunk with branches
- Suitable for outdoor use
- With dark greencolored lifelike leaves

### **Technical specifications:**

| Trunk:             | 1 x Artificial trunk with branches |
|--------------------|------------------------------------|
| Standing/fixation: | Design planter                     |
| Decor style:       | Mediterranean flair; Houseplant    |
| Dimensions:        | Height: 50 cm                      |
| Weight:            | 250 g                              |