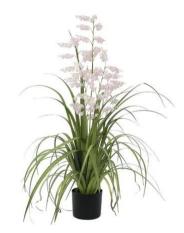

## Bellflower, artificial flower, rose, 105cm

Impressive bellflower

Art. No.: 82600109 GTIN: 4026397499445

# Bellflower, artificial flower, rose, 105cm

Impressive bellflower

#### Features:

- 5 stems with 9 blossom panicles
- Falls in shape by itself
- The article is delivered ready to stand
- With greencolored lifelike leaves
- approx. 270 light rosecolored beautifully flowers