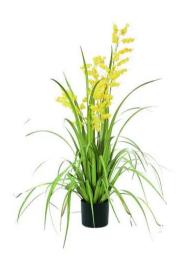

## Bellflower, artificial flower, yellow, 105cm

Impressive bellflower

**Art. No.: 82600108** GTIN: 4026397499421

# Bellflower, artificial flower, yellow, 105cm

Impressive bellflower

**Art. No.: 82600108** GTIN: 4026397499421

#### Features:

- Perfect for summer decoration
- 5 stems with 9 blossom panicles
- Surrounded by lush greenery
- Falls into place on its own
- In a black plastic pot
- Falls in shape by itself
- The article is delivered ready to stand
- With greencolored lifelike leaves
- approx. 45 yellowcolored beautifully flowers