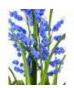

# **EUROPALMS Bellflower, artificial flower, purple, 105cm**

Impressive bellflower

Art. No.: 82600106

#### Features:

- 5 stems each with 9 blossom panicles
- Falls in shape by itself
- The article is delivered ready to stand
- With greencolored lifelike leaves
- approx. 270 purplecolored beautifully flowers