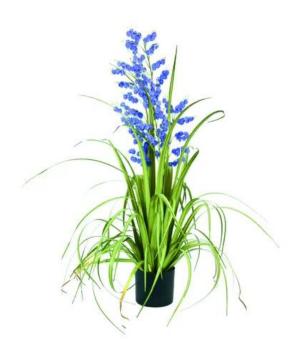

# **EUROPALMS Bellflower, artificial flower, purple, 105cm**

Impressive bellflower

Art. No.: 82600106

#### Features:

- 5 stems each with 9 blossom panicles
- Falls in shape by itself
- The article is delivered ready to stand
- With greencolored lifelike leaves
- approx. 270 purplecolored beautifully flowers

## **Technical specifications:**

| Setup:             | Falls in shape by itself                                      |
|--------------------|---------------------------------------------------------------|
| Standing/fixation: | Gardening pot                                                 |
| Foliage:           | Material: PE ND polyethylene                                  |
| Flowers:           | Pieces: approx. 270 pc/pcs Color: purple P(material: )textile |
| Decor style:       | Woods and meadows                                             |
| Season:            | Summer                                                        |
| Dimensions:        | Height: 105 cm                                                |
| Weight:            | 1,65 kg                                                       |