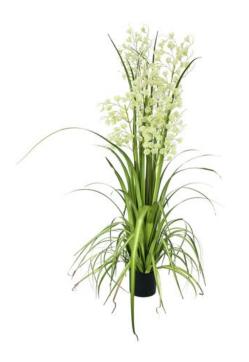

### EUROPALMS Orchid grass, lime, 140cm

Orchid grass

#### - Perfect for summer decoration

- 4 panicles with pretty light green blossoms
- Surrounded by lush greenery
- Falls into place by itself
- In black decorative pot
- Height: 140 cm

#### **Technical specifications:**

| Standing/fixation: | Gardening pot     |
|--------------------|-------------------|
| Decor style:       | Woods and meadows |
| Dimensions:        | Height: 1,4 m     |